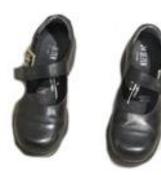

# **Guidelines for School Shoes**

#### Not Acceptable

- Skate style shoes
- Ballet type shoes
- Doc Martens
- Black leather sports shoes e.g Lynx, Reebok, Nike etc.
- Boots or high heels