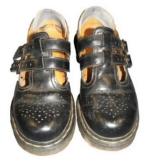

# **Guidelines for School Shoes**

## Acceptable

• Black leather lace-up school shoes

#### Not Acceptable

- Skate style shoes
- Ballet type shoes
- Doc Martens
- Black leather sports shoes e.g Lynx, Reebok, Nike etc.
- Boots or high heels