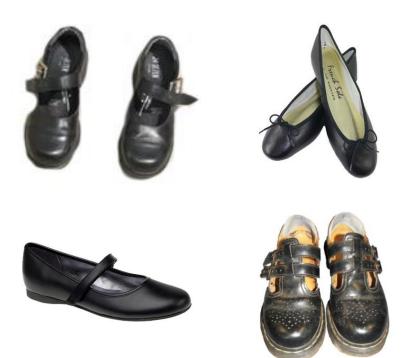

## **Not Acceptable**

- Skate style shoes
- Ballet type shoes
- Doc Martens
- Black leather sports shoes e.g Lynx, Reebok, Nike etc.
- Boots or high heels