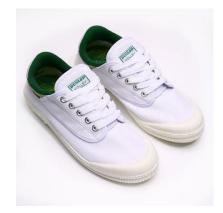

## **Not Acceptable**

- Skate style shoes
- Ballet type shoes
- Doc Martens
- Black leather sports shoes e.g Lynx, Reebok, Nike etc.
- Boots or high heels

## **Not Acceptable**

Canvas shoes (lace-up or slip-on), including Vans; Dunlop volleys; skate shoes etc.