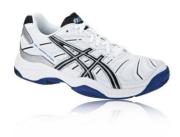

e problem. This note will be countersigned by the Mentor Teacher. Continued infringements will result in parents being contacted and students placed on detention or sent home. If there is difficulty with providing uniforms please contact the Leader of Student Care.

## **Guidelines for School Shoes**

# **Acceptable**

• Black leather lace-up school shoes



## **Not Acceptable**

- Skate style shoes
- Ballet type shoes
- Doc Martens
- Black leather sports shoes e.g Lynx, Reebok, Nike etc.
- Boots or high heels





# **Sports Uniform**

# Girls and Boys

- MCC sport shirt house colours
- MCC sport shorts navy
- MCC track pants navy
- MCC hoodie or jersey
- MCC sports socks or plain white ankle socks

# **Guidelines for Sport Shoes**

# Acceptable

Supportive leather sports shoes/joggers



## **Not Acceptable**

Canvas shoes (lace-up or slip-on), including Vans; Dunlop volleys; skate shoes etc.