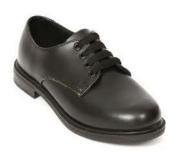

ture. A discrete nose piercing is permitted (stud only; rings are not permitted). Other visible body piercing or tattooing is not permitted.
- Minimal makeup.
- Hair is to be natural in colour and an appropriate style; adornments are to be appropriate and in College colours.

All students are required to wear correct uniform items at all times. If a student has a uniform irregularity he or she must carry a one-day only note explaining the problem. This note will be countersigned by the Mentor Teacher. Continued infringements will result in parents being contacted and students placed on detention or sent home. If there is difficulty with providing uniforms please contact the Leader of Student Care.

## **Guidelines for School Shoes**

# **Acceptable**

• Black leather lace-up school shoes



## **Not Acceptable**

- Skate style shoes
- Ballet type shoes
- Doc Martens
- Black leather sports shoes e.g Lynx, Reebok, Nike etc.
- Boots or high heels





# **Sports Uniform**

# Girls and Boys

- MCC sport shirt house colours
- MCC sport shorts navy
- MCC track pants navy
- MCC hoodie or jersey
- MCC sports socks or plain white ankle socks

# **Guidelines for Sport Shoes**

# Acceptable

Supportive leather sports shoes/joggers



## **Not Acceptable**

Canvas shoes (lace-up or slip-on), including Vans; Dunlop volleys; skate shoes etc.