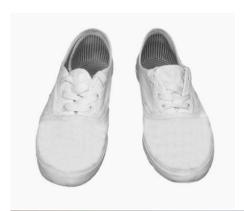

## **Not Acceptable**

- Skate style shoes
- Ballet type shoes
- Doc Martens
- Black leather sports shoes e.g Lynx, Reebok, Nike etc.
- Boots or high heels

## **Not Acceptable**

Canvas shoes (lace-up or slip-on), including Vans; Dunlop volleys; skate shoes etc.