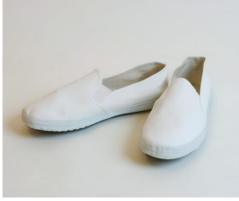

## **Not Acceptable**

- Skate style shoes
- Ballet type shoes
- Doc Martens
- Black leather sports shoes e.g Lynx, Reebok, Nike etc.
- Boots or high heels

## **Not Acceptable**

Canvas shoes (lace-up or slip-on), including Vans; Dunlop volleys; skate shoes etc.