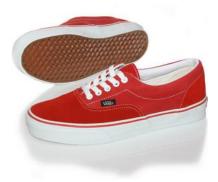

## **Not Acceptable**

Canvas shoes (lace-up or slip-on), including Vans; Dunlop volleys; skate shoes etc.